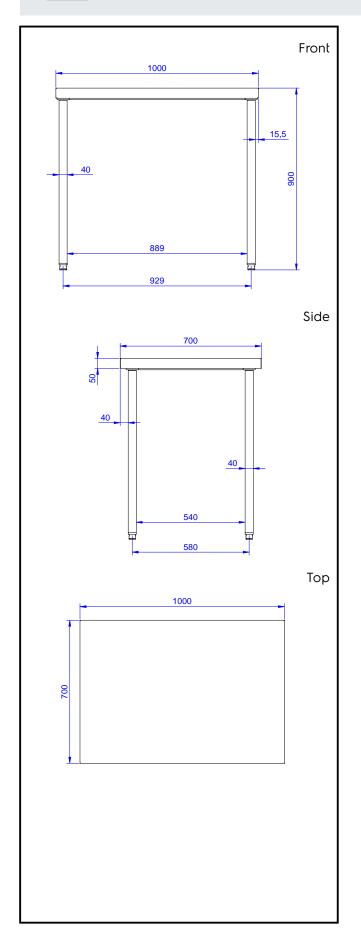

### **Key Information:**

Drawer combinations - No. 400 mm drawers

133048 (TG1000EN) Drawer combinations -No.600 mm drawers 1

External dimensions,

1000 mm Width:

External dimensions,

700 mm Depth:

External dimensions,

900 mm Height: Worktop thickness: 50 mm Net weight: 35 kg